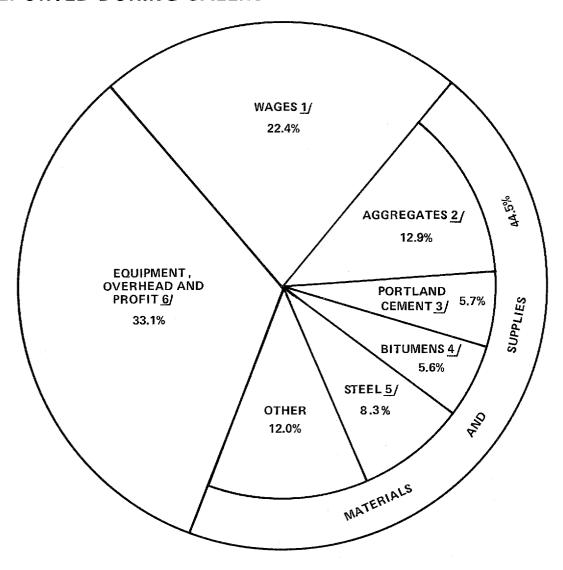

|

<sup>1/</sup> Does not include cost of cement in ready-mix concrete or in concrete culvert pipe.

Does not include cost of aggregates in ready-mix concrete, premixed bituminous paving materials, or concrete culvert pipe.

<sup>3/</sup> Does not include cost of bitumens in pre-mixed bituminous paving materials.
4/ Does not include cost of reinforcing steel in concrete culvert pipe.

<sup>5/</sup> Includes estimated royalty payments only. Other costs are included in items of "Petroleum Products," "Labor," and "Equipment, overhead, and profit."

<sup>6/</sup> Costs of fuel and lubricants for equipment and trucks.

# DISTRIBUTION OF COSTS ON FEDERAL AID HIGHWAY CONSTRUCTION CONTRACTS OVER \$500,000, EXCLUDING ALL SECONDARY PROJECTS, REPORTED DURING CALENDAR YEAR 1978 AS COMPLETED



- 1) Gross earnings of contractors' employees in the following classifications: Administrative and Supervisory, Skilled, Intermediate, and Unskilled labor.
- 2) Aggregates consist of sand, gravel, slag, crushed stone, etc., for use in bases, portland cement concrete and bituminous surfaces, and portland cement concrete structures.
- 3) For both roadway and structures.
- 4) For various types of bituminous surfaces and bases.
- 5) Includes structural, reinforcing, culvert and miscellaneous steel.
- 6) Equipment includes fuel and lubricants 2.8%, but excludes operators' and mechanics' wages. Overhead includes contractors' on-site expenses such as moving-in costs, office rental, taxes, licenses, insurance, etc.

Source: Federal Aid Division Office of Engineering, FHWA

# **USAGE FACTORS FOR*