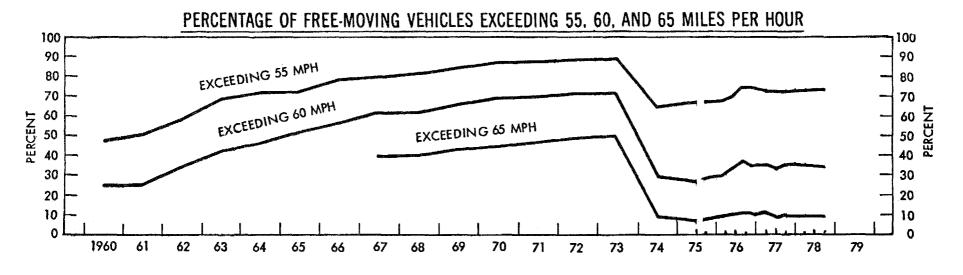

| 122 4 9 13                                            | 4400                                       | n   - 0          |

17 WEDIAN SPEED IS THE SPEED AT DR BELOW WHICH 50 PERCENI OF THE VEHICLES ARE TRAVELING.
27 85 TH PERCENTILE SPEED IS THE SPEED AT OR BELOW WHICH 85 PERCENT OF THE VEHICLES ARE TRAVELING.
37 NO WILEAGE IN THIS HIGHWAY CATEGORY WHERE THE 55 NPH SPEED LIMIT IS THE PRIMARY CONSTRAINT

ON VEHICLE SPEEDS.
4. LOW HILEAGE DF WULTI-LANE UNDIVIDED ROADS COMBINED WITH MULTI-LANE DIVIDED ROADS.
5. TILEAGE REPORTED BUT NO SPEED DATA SUBMITTED.
6. WILSON BRIDGE ONLY SECTION WITH 55 MPH SPEED LIMIT. HARYLAND MONITORS NEAR BRIDGE.





SPEED TRENDS ON RURAL INTERSTATE HIGHWAYS

All data represents <u>free-moving</u> traffic on level, straight, non-congested sections of rural Interstate Highways.

Data shown between 1960 and 1975 represents speed trend information collected by several State Highway Agenicies normally during the summer months and submitted in annual speed trend reports. Since

October 1975 all States have monitored speeds at locations on several highway systems, including the Interstate System, as part of the 55 m.p.h. speed limit monitoring program. The data are reported to FHWA on a quarterly basis.

## FEDERAL FUEL AND AUTOMOTIVE TAXES AND THE HIGHWAY TRUST FUND

The total revenues from the Federal excise taxes on motor fuel, lubricating oil, and motor-vehicle use, and the estimated portions paid by p