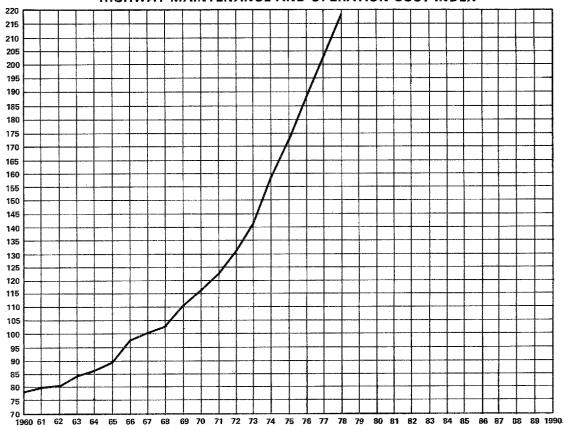

24    | 110.86   | 110.44 |
| 1970 | 122.02 | 111.03   | 106.56    | 116.81   | 116.78 |
| 1971 | 129.67 | 117.37   | 107.93    | 122.76   | 122.68 |
| 1972 | 138.21 | 124.37   | 119.98    | 128.71   | 131.68 |
| 1973 | 148.04 | 130.42   | 133.70    | 134.66   | 141.75 |
| 1974 | 160.67 | 170.41   | 153.50    | 140.61   | 158.65 |
| 1975 | 173.15 | 193.74   | 170.58    | 146.56   | 172.97 |
| 1976 | 192.99 | 192.74   | 184.37    | 152.51   | 188.08 |
| 1977 | 211.89 | 202.66   | 194.17    | 158.51   | 202.92 |
| 1978 | 226.70 | 233.41   | 208.63    | 164.41   | 218.80 |

<sup>1/</sup> These data are prepared from the unit cost information submitted each year by State highway departments, and cover both physical maintenance and major traffic service items including snow and ice control.





Source: Construction and Maintenance Division Office of Highway Operations, FHWA

# DISPOSITION OF RECEIPTS FROM STATE IMPOSTS ON HIGHWAY USERS - 1978

COMPILED FOR CALENDAR YEAR FROM REPORTS OF STATE AUTHORITIES

|                                                         |                                           | 60.0                                                |                                           | -                                                      |                                                     |                                                            |                                          |                                       |                                       |                                         |