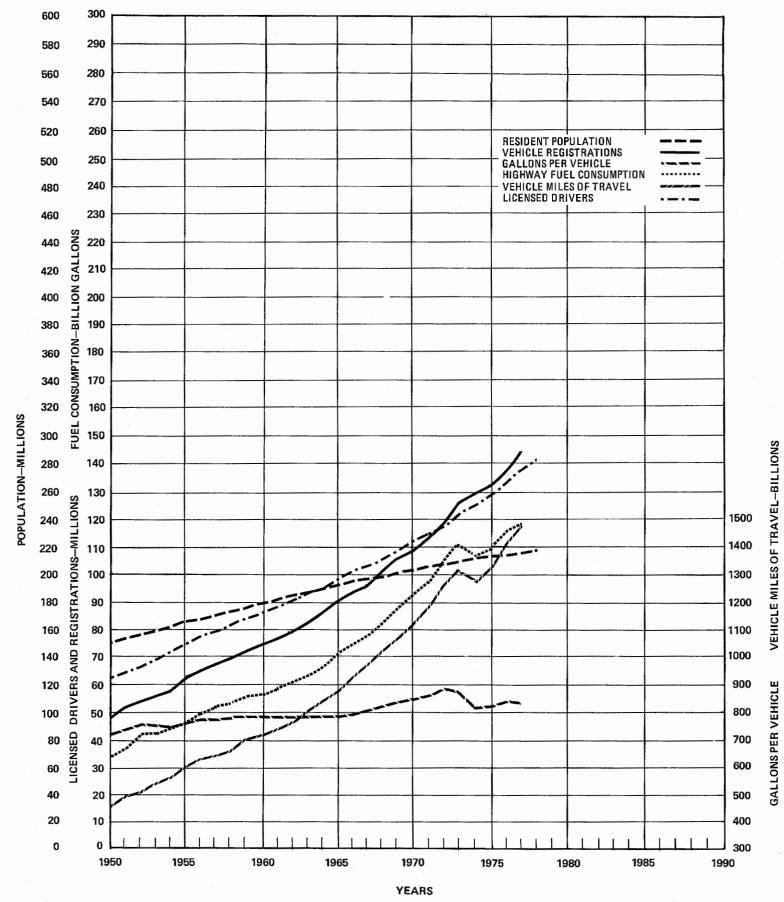

T 60**T** LtT 13 46 Labor T09 9ηT 48 966 6τ ħς 5 6τ π Commerce 570,05 T69 575 €96'€ Agriculture 54,035 SST 489 06†°T εητ' τ Intertor TTT'ET YOT, 8 559 8 045 765°T 11°576 69 ε TST 906°T 66 Stt 897,8 Soltant **GET'9** OΤ SΖ 469 5 530 462'5 Treasury ε ᄬ SΣ State DEPARTMENTS EXECUTIVE BRANCH 5 τ Library of Congress τ ۷9 ε 38 9T τ τ 9 Government Printing Office LEGISLATIVE BRANCH POUNDS G.V.W. G.V.W. AND OVER FOUNDS G.V.W. PASSENCERS) MAGONS LT,000 POUNDS 12,500 TO 16,999 TERR THAN 12,500 TOTAL (IT OH WOKE SHOWA, TUBER AUTOMOBILES DEPARTMENT OR AGENCY NOITATE BORES TRUCKS AND TRUCK TRACTORS SEPTEMBER 1979

2 Not separated, included with light trucks. calendar year for some agencies.

## RESIDENT POPULATION, VEHICLE REGISTRATIONS, FUEL CONSUMPTION, LICENSED DRIVERS, AND VEHICLE MILES OF TRAVEL



YEAR BASE 4 AS VARIOUS INDEXES USING 1967



## MOTOR-VEHICLE DRIVERS LICENSES-19781

Compiled for the calendar year from reports of State authorities and other sources

TABLE DL-1 SHEET 1 OF 3 OCTOBER 1979

| oma mm        |                     | PERMIT                                       | -                                                                                                           |                                                               | 1                                                                                            |                                                             | AMOUNT OF                                                                        | FEE                                          | ESTIMATED TOTAL<br>LICENSES IN FORCE 12/31