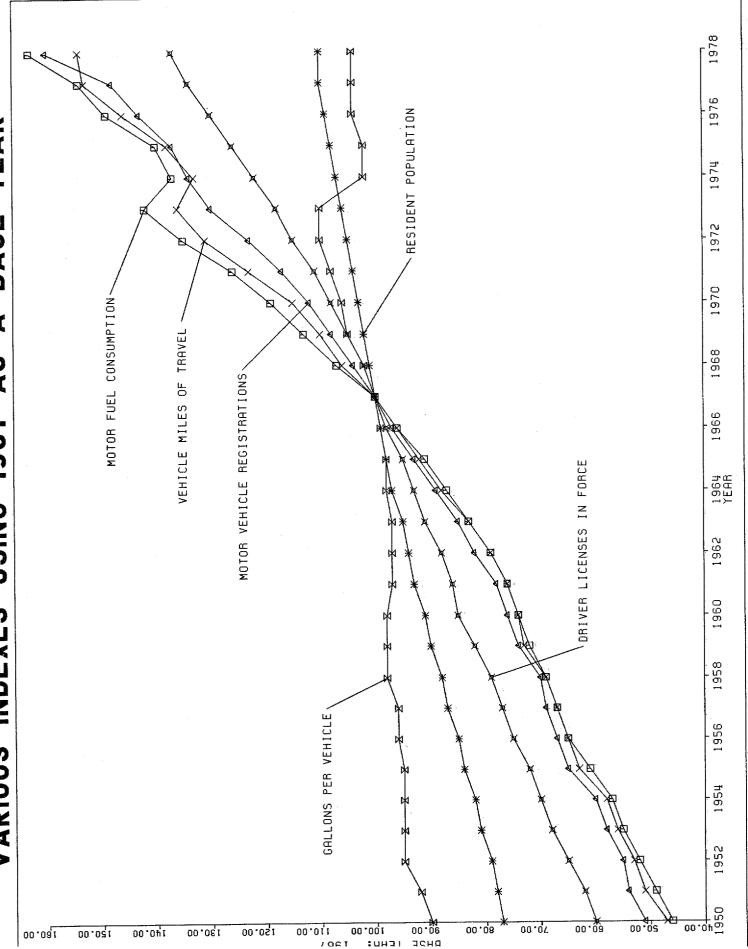

ς 5 6τ π Commerce 570,05 T69 575 €96'€ Agriculture 54,035 SST 489 06†°T εητ' τ Intertor TTT'ET YOT, 8 559 8 045 765°T 11°576 69 ε TST 906°T 66 Stt 897,8 Soltant **GET'9** OΤ SΖ 469 5 530 462'5 Treasury ε ᄬ SΣ State DEPARTMENTS EXECUTIVE BRANCH 5 τ Library of Congress τ ۷9 ε 38 9T τ τ 9 Government Printing Office LEGISLATIVE BRANCH POUNDS G.V.W. G.V.W. AND OVER FOUNDS G.V.W. PASSENCERS) MAGONS LT,000 POUNDS 12,500 TO 16,999 TERR THAN 12,500 TOTAL (IT OH WOKE SHOWA, TUBER AUTOMOBILES DEPARTMENT OR AGENCY NOITATE BORES TRUCKS AND TRUCK TRACTORS SEPTEMBER 1979

2 Not separated, included with light trucks. calendar year for some agencies.

## RESIDENT POPULATION, VEHICLE REGISTRATIONS, FUEL CONSUMPTION, LICENSED DRIVERS, AND VEHICLE MILES OF TRAVEL



YEAR BASE 4 AS VARIOUS INDEXES USING 1967



## MOTOR-VEHICLE DRIVERS LICENSES-19781

Compiled for the calendar year from reports of State authorities and other sources

TABLE DL-1 SHEET 1 OF 3 OCTOBER 1979

| oma mm        |                     | PERMIT                                       | -                                                                                                           |                                                               | 1                                                                                            |                                                             | AMOUNT OF                                                                        | FEE                                          | ESTIMATED TOTAL<br>LICENSES IN FORCE 12/31/7                               |
|---------